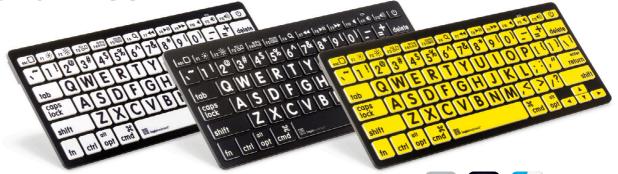

### Large Print keyboards and skins

- bigger and bolder typeface for easy reading and typing.
  - High contrast text and background with a choice of color variations
  - Low profile keyboard designed for better ergonomics
  - Integrated dual USB ports for convenience
  - "Scissor-switch" mechanism keycaps
  - Heavy duty quality construction
  - No drivers to load
  - The genuine Apple Ultra Thin Aluminum Keyboard

# **Keyboards** for **MAC**<sup>©</sup>



## **Keyboards** for **iPad**<sup>©</sup>









Bluetooth iPad iOS Mac OS

### Skins for Apple<sup>®</sup> Keyboards



# **Keyboards** for **PC**– Slim Line Windows PC Keyboards









### LogicLight™

 Use our LogicLight<sup>™</sup> lamp if you need help in seeing the characters on your keyboard.

With the LogicLights USB connectivity it is designed as a perfect companion to our LargePrint line of Apple and PC keyboards with integrated USB ports. No extra cable, power supply, or driver is needed. Just Plug-and-Light and the 10 pcs build-in LED's yields helpful keyboard lighting.

You can even connect up to two lamps in the same keyboard for maximum illumination.

#### Europe, Middle East & Africa

Headquarters

LogicKeyboard Europe

Kaervej 2

DK-2970 Hoersholm

Denmark

Tel +45 4576 5800

#### North & South America

LogicKe