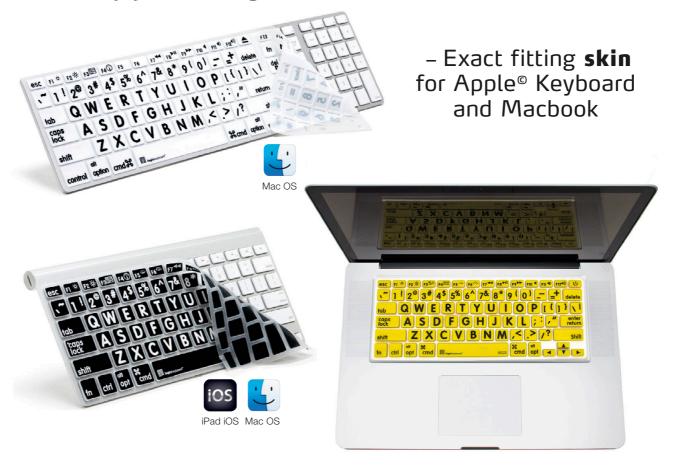

### Large Print keyboards and skins

- bigger and bolder typeface for easy reading and typing.
  - High contrast text and background with a choice of color variations
  - Low profile keyboard designed for better ergonomics
  - Integrated dual USB ports for convenience
  - "Scissor-switch" mechanism keycaps
  - Heavy duty quality construction
  - No drivers to load
  - The genuine Apple Ultra Thin Aluminum Keyboard

# **Keyboards** for **MAC**<sup>©</sup>



## **Keyboards** for **iPad**<sup>©</sup>









Bluetooth iPad iOS Mac OS

### Skins for Apple<sup>®</sup> Keyboards



# **Keyboards** for **PC**– Slim Line Windows PC Keyboards









### LogicLight™

 Use our LogicLight<sup>™</sup> lamp if you need help in seeing the characters on your keyboard.

With the LogicLights USB connectivity it is designed as a perfect companion to our LargePrint line of Apple and PC keyboards with integrated USB ports. No extra cable, power supply, or driver is needed. Just Plug-and-Light and the 10 pcs build-in LED's yields helpful keyboard lighting.

You can even connect up to two lamps in the same keyboard for maximum illumination.

#### Europe, Middle East & Africa

Headquarters

LogicKeyboard Europe

Kaervej 2

DK-2970 Hoersholm

Denmark

Tel +45 4576 5800

#### North & South America

LogicKeyboard North America 2789 Chrysler Road

Cheyenne, WY 82009

USA

Tel +1 307 7