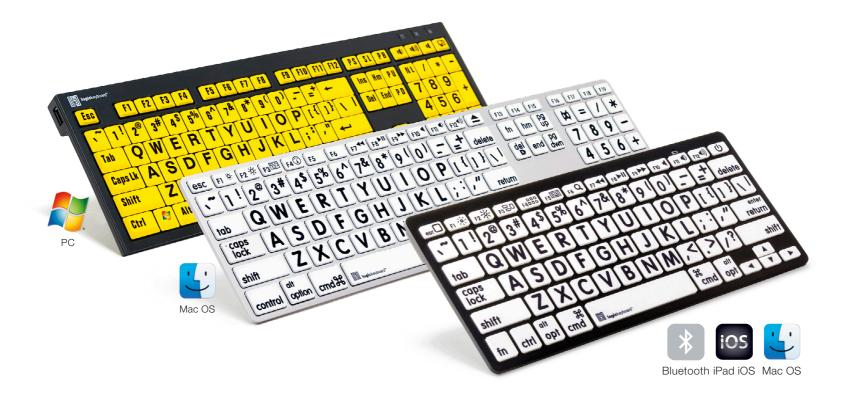

### Large Print keyboards and skins

- bigger and bolder typeface for easy reading and typing.
  - High contrast text and background with a choice of color variations
  - Low profile keyboard designed for better ergonomics
  - Integrated dual USB ports for convenience
  - "Scissor-switch" mechanism keycaps
  - Heavy duty quality construction
  - No drivers to load
  - The genuine Apple Ultra Thin Aluminum Keyboard

# **Keyboards** for **MAC**<sup>©</sup>

## **Keyboards** for **iPad**<sup>©</sup>

Bluetooth iPad iOS Mac OS

# **Keyboards** for **PC**– Slim Line Windows PC Keyboards