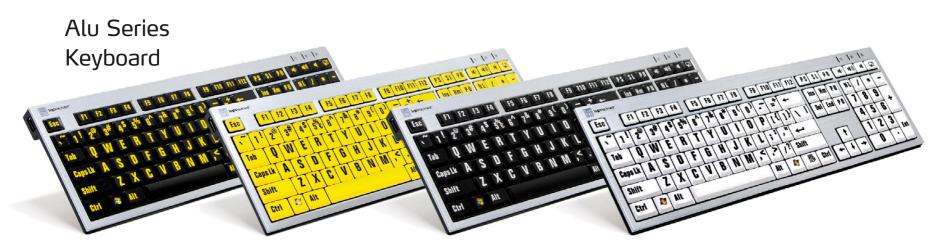

# **Keyboards** for **MAC**<sup>©</sup>

### Large Print keyboards and skins

- bigger and bolder typeface for easy reading and typing.
  - High contrast text and background with a choice of color variations
  - Low profile keyboard designed for better ergonomics
  - Integrated dual USB ports for convenience
  - "Scissor-switch" mechanism keycaps
  - Heavy duty quality construction
  - No drivers to load
  - The genuine Apple Ultra Thin Aluminum Keyboard