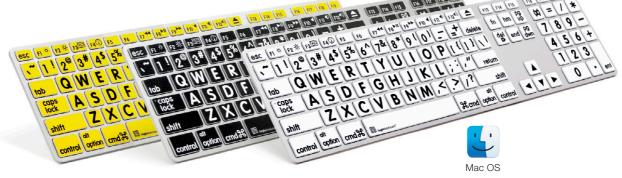

### Large Print keyboards and skins

- bigger and bolder typeface for easy reading and typing.
  - High contrast text and background with a choice of color variations
  - Low profile keyboard designed for better ergonomics
  - Integrated dual USB ports for convenience
  - "Scissor-switch" mechanism keycaps
  - Heavy duty quality construction
  - No drivers to load
  - The genuine Apple Ultra Thin Aluminum Keyboard

# **Keyboards** for **MAC**<sup>©</sup>



## **Keyboards** for **iPad**<sup>©</sup>









Bluetooth iPad iOS Mac OS

### Skins for Apple<sup>®</sup> Keyboards



# **Keyboards** for **PC**– Slim Line Windows PC Keyboards









### LogicLight™

 Use our LogicLight<sup>™</sup> lamp if you need help in seeing the characters on your keyboard.

With the LogicLights USB connectivity it is designed as a perfect companion to our LargePrint line of Apple and PC keyboards with integrated USB ports. No extra cable, power supply, or driver is needed. Just Plug-and-Light and the 10 pcs build-in LED's yields helpful keyboard lighting.

You can even connect up to two lamps in the same keyboard for maximum illumination.

#### Europe, Middle East & Africa

Headquarters

LogicKeyboard Europe

Kaervej 2

DK-2970 Hoersholm

Denmark

Tel +45 4