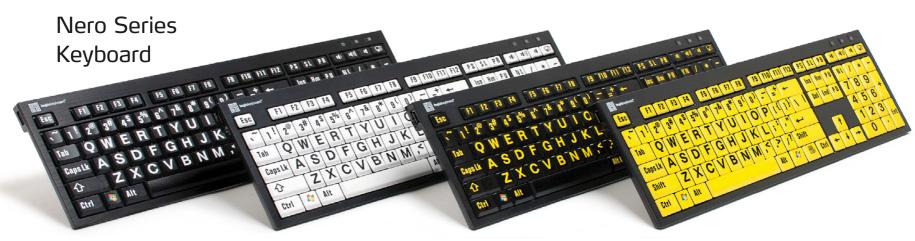

# **Keyboards** for **PC**– Slim Line Windows PC Keyboards

### Large Print keyboards and skins

- bigger and bolder typeface for easy reading and typing.
  - High contrast text and background with a choice of color variations
  - Low profile keyboard designed for better ergonomics
  - Integrated dual USB ports for convenience
  - "Scissor-switch" mechanism keycaps
  - Heavy duty quality construction
  - No drivers to load
  - The genuine Apple Ultra Thin Aluminum Keyboard