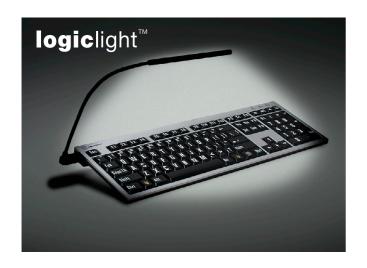

### LogicLight™

 Use our LogicLight<sup>™</sup> lamp if you need help in seeing the characters on your keyboard.

With the LogicLights USB connectivity it is designed as a perfect companion to our LargePrint line of Apple and PC keyboards with integrated USB ports. No extra cable, power supply, or driver is needed. Just Plug-and-Light and the 10 pcs build-in LED's yields helpful keyboard lighting.

You can even connect up to two lamps in the same keyboard for maximum illumination.